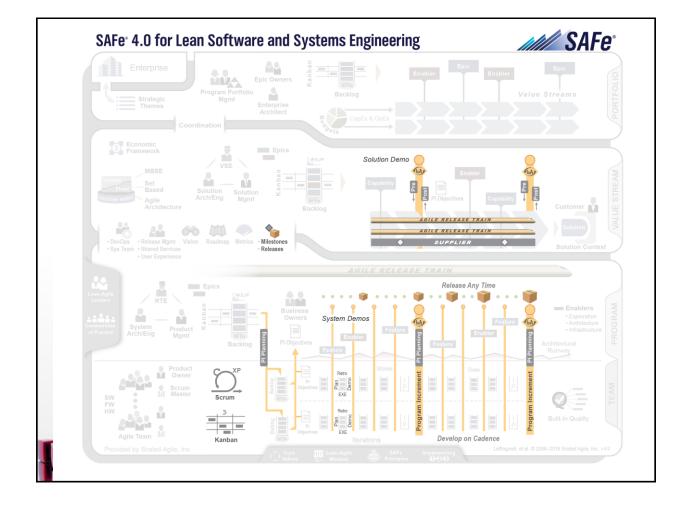

|         |  |  |  |
|                                                                            | 30        |         |  |  |  |
|                                                                            | www.sapir | -cs.con |  |  |  |











## **A Sprint Backlog**



| Tasks                   | Mon | Tues | Wed | Thur | Fri |
|-------------------------|-----|------|-----|------|-----|
| Code the user interface | 8   | 4    | 8   |      |     |
| Code the middle tier    | 16  | 12   | 10  | 4    |     |
| Test the middle tier    | 8   | 16   | 16  | 11   | 8   |
| Write online help       | 12  |      |     |      |     |
| Write the foo class     | 8   | 8    | 8   | 8    | 8   |
| Add error logging       |     |      | 8   | 4    |     |



www.sapir-cs.com





















































| <b>Collaboration</b>             | Empowerment                                |
|----------------------------------|--------------------------------------------|
| Ideal:                           | Ideal:                                     |
|                                  |                                            |
|                                  |                                            |
|                                  |                                            |
|                                  |                                            |
|                                  |                                            |
|                                  |                                            |
|