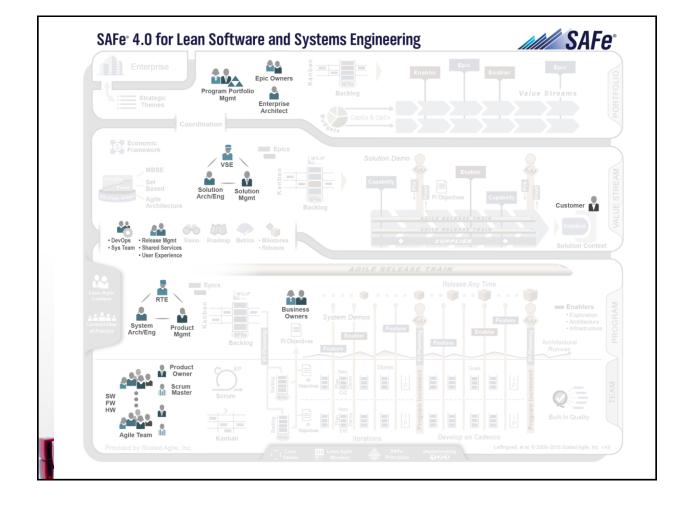

|         |  |  |  |
|                                                                            | 30        |         |  |  |  |
|                                                                            | www.sapir | -cs.con |  |  |  |











## **A Sprint Backlog**



| Tasks                   | Mon | Tues | Wed | Thur | Fri |
|-------------------------|-----|------|-----|------|-----|
| Code the user interface | 8   | 4    | 8   |      |     |
| Code the middle tier    | 16  | 12   | 10  | 4    |     |
| Test the middle tier    | 8   | 16   | 16  | 11   | 8   |
| Write online help       | 12  |      |     |      |     |
| Write the foo class     | 8   | 8    | 8   | 8    | 8   |
| Add error logging       |     |      | 8   | 4    |     |



www.sapir-cs.com





















































| <b>Collaboration</b>             | Empowerment                                |
|----------------------------------|--------------------------------------------|
| Ideal:                           | Ideal:                                     |
|                                  |                                            |
|                                  |                                            |
|                                  |                                            |
|                                  |                                            |
|                                  |                                            |
|                                  |                                            |
|