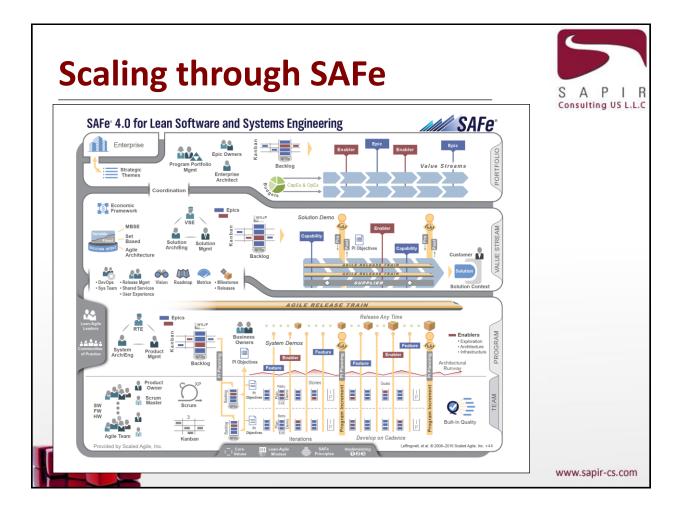

|         |  |  |  |
|                                                                            | 30        |         |  |  |  |
|                                                                            | www.sapir | -cs.con |  |  |  |











## **A Sprint Backlog**



| Tasks                   | Mon | Tues | Wed | Thur | Fri |
|-------------------------|-----|------|-----|------|-----|
| Code the user interface | 8   | 4    | 8   |      |     |
| Code the middle tier    | 16  | 12   | 10  | 4    |     |
| Test the middle tier    | 8   | 16   | 16  | 11   | 8   |
| Write online help       | 12  |      |     |      |     |
| Write the foo class     | 8   | 8    | 8   | 8    | 8   |
| Add error logging       |     |      | 8   | 4    |     |



www.sapir-cs.com





















































| <b>Collaboration</b>             | Empowerment                                |
|----------------------------------|--------------------------------------------|
| Ideal:                           | Ideal:                                     |
|                                  |                                            |
|                                  |                                            |
|                                  |                                            |
|                                  |                                            |
|                                  |                                            |
|                                  |                                            |
|