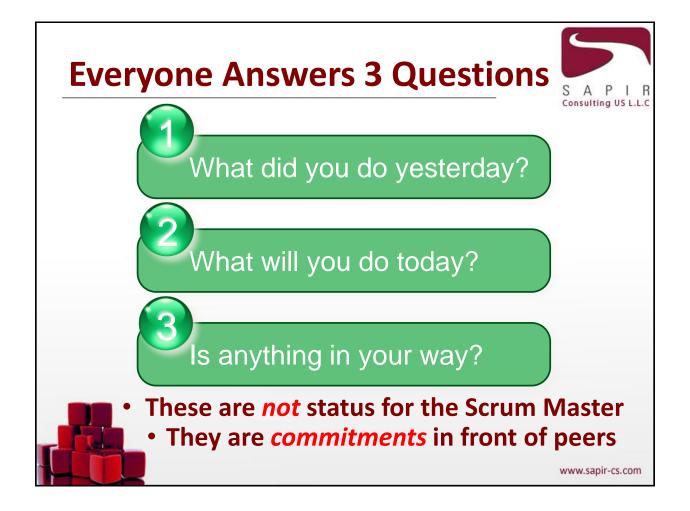

## The Daily Scrum

- Parameters
  - Daily
  - 15-minutes
  - Stand-up
- Not for problem solving
  - Whole world is invited
  - Only team members, Scrum Master, product owner, can talk
- Helps avoid other unnecessary meetings