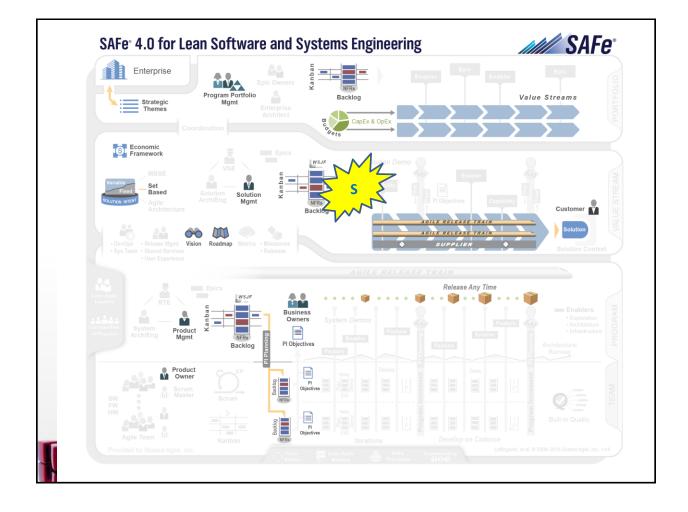

|         |  |  |  |
|                                                                            | 30        |         |  |  |  |
|                                                                            | www.sapir | -cs.con |  |  |  |











## **A Sprint Backlog**



| Tasks                   | Mon | Tues | Wed | Thur | Fri |
|-------------------------|-----|------|-----|------|-----|
| Code the user interface | 8   | 4    | 8   |      |     |
| Code the middle tier    | 16  | 12   | 10  | 4    |     |
| Test the middle tier    | 8   | 16   | 16  | 11   | 8   |
| Write online help       | 12  |      |     |      |     |
| Write the foo class     | 8   | 8    | 8   | 8    | 8   |
| Add error logging       |     |      | 8   | 4    |     |



www.sapir-cs.com





















































| <b>Collaboration</b>             | Empowerment                                |
|----------------------------------|--------------------------------------------|
| Ideal:                           | Ideal:                                     |
|                                  |                                            |
|                                  |                                            |
|                                  |                                            |
|                                  |                                            |
|                                  |                                            |
|                                  |                                            |
|