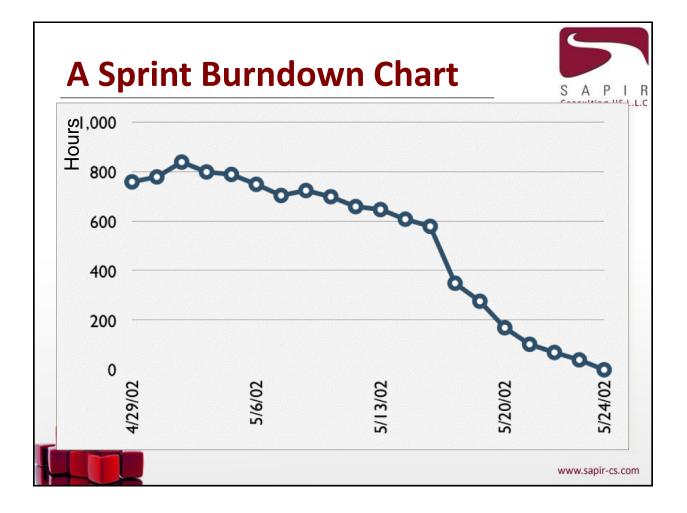

| 8         |         |  |  |  |
|                                                                            | 30        |         |  |  |  |
|                                                                            | www.sapir | -cs.con |  |  |  |











## **A Sprint Backlog**



| Tasks                   | Mon | Tues | Wed | Thur | Fri |
|-------------------------|-----|------|-----|------|-----|
| Code the user interface | 8   | 4    | 8   |      |     |
| Code the middle tier    | 16  | 12   | 10  | 4    |     |
| Test the middle tier    | 8   | 16   | 16  | 11   | 8   |
| Write online help       | 12  |      |     |      |     |
| Write the foo class     | 8   | 8    | 8   | 8    | 8   |
| Add error logging       |     |      | 8   | 4    |     |



www.sapir-cs.com





















































| <b>Collaboration</b>             | Empowerment                                |
|----------------------------------|--------------------------------------------|
| Ideal:                           | Ideal:                                     |
|                                  |                                            |
|                                  |                                            |
|                                  |                                            |
|                                  |                                            |
|                                  |                                            |
|                                  |                                            |
|