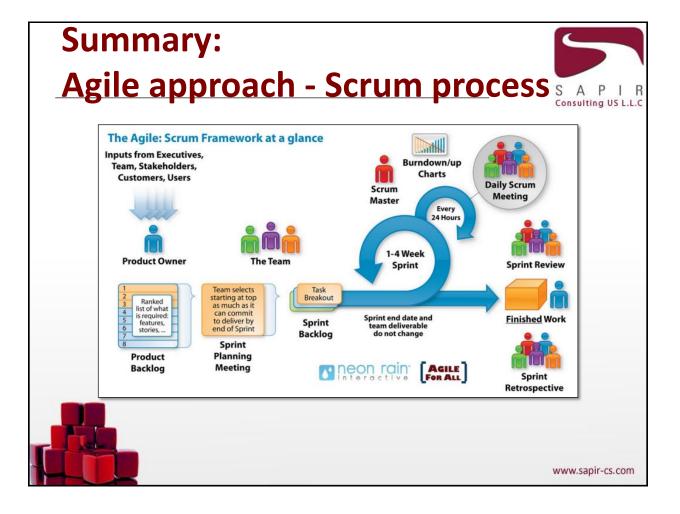

## The Daily Scrum

- Parameters
  - Daily
  - 15-minutes
  - Stand-up
- Not for problem solving
  - Whole world is invited
  - Only team members, Scrum Master, product owner, can talk
- Helps avoid other unnecessary meetings

www.sapir-cs.com

| A Sample Product Backlog                                                   |           |         |  |  |  |
|----------------------------------------------------------------------------|-----------|---------|--|--|--|
| Backlog item                                                               | Estimate  |         |  |  |  |
| Allow a guest to make a reservation                                        | 3         |         |  |  |  |
| As a guest, I want to cancel a reservation.                                | 5         |         |  |  |  |
| As a guest, I want to change the dates of a reservation.                   | 3         |         |  |  |  |
| As a hotel employee, I can run RevPAR reports (revenue-per-available-room) | 8         |         |  |  |  |
| Improve exception handling                                                 | 8         |         |  |  |  |
|                                                                            | 30        |         |  |  |  |
|                                                                            | www.sapir | -cs.con |  |  |  |

## **A Sprint Backlog**

| Tasks                   | Mon | Tues | Wed | Thur | Fri |
|-------------------------|-----|------|-----|------|-----|
| Code the user interface | 8   | 4    | 8   |      |     |
| Code the middle tier    | 16  | 12   | 10  | 4    |     |
| Test the middle tier    | 8   | 16   | 16  | 11   | 8   |
| Write online help       | 12  |      |     |      |     |
| Write the foo class     | 8   | 8    | 8   | 8    | 8   |
| Add error logging       |     |      | 8   | 4    |     |