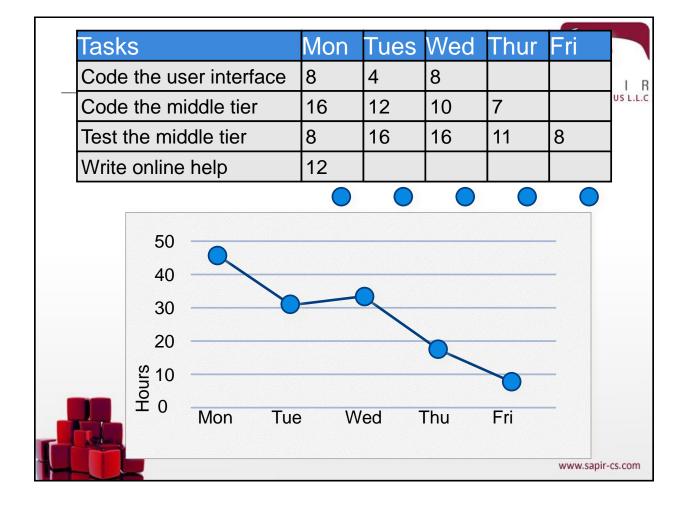

## **A Sprint Backlog**

| Tasks                   | Mon | Tues | Wed | Thur | Fri |
|-------------------------|-----|------|-----|------|-----|
| Code the user interface | 8   | 4    | 8   |      |     |
| Code the middle tier    | 16  | 12   | 10  | 4    |     |
| Test the middle tier    | 8   | 16   | 16  | 11   | 8   |
| Write online help       | 12  |      |     |      |     |
| Write the foo class     | 8   | 8    | 8   | 8    | 8   |
| Add error logging       |     |      | 8   | 4    |     |