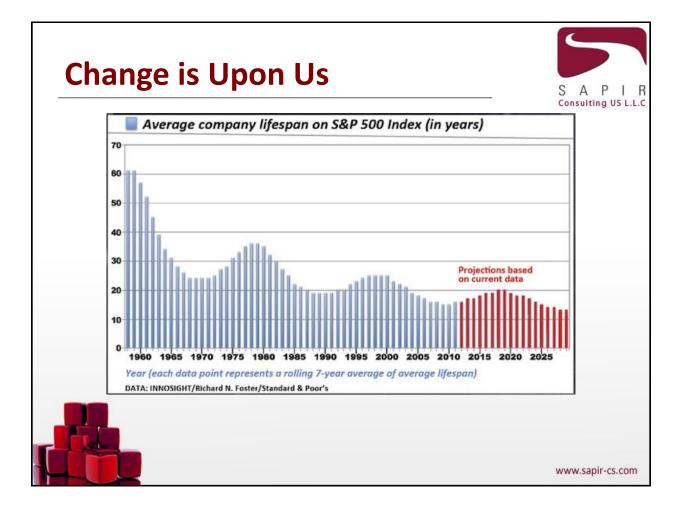

## **Change is Upon Us**

"The average lifespan of a company listed in the Standard & Poor 500 index of leading US companies has decreased from 67 years in the 1920s to just 15 years today"

- Richard Foster, Yale

In 8 years time, "more than 3/4 of the S&P 500 will be companies that we have not heard of yet"

http://som.yale.edu/richard-n-foster