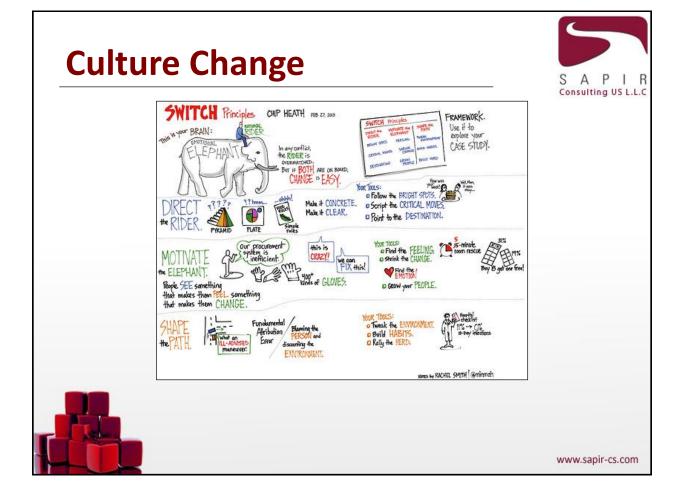

## **Change is Upon Us**

"The average lifespan of a company listed in the Standard & Poor 500 index of leading US companies has decreased from 67 years in the 1920s to just 15 years today"

- Richard Foster, Yale

In 8 years time, "more than 3/4 of the S&P 500 will be companies that we have not heard of yet"

http://som.yale.edu/richard-n-foster