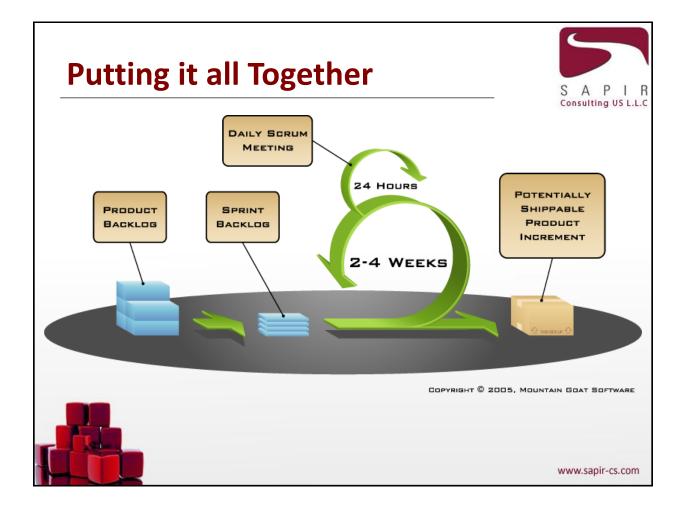

## The Daily Scrum

- Parameters
  - Daily
  - 15-minutes
  - Stand-up
- Not for problem solving
  - Whole world is invited
  - Only team members, Scrum Master, product owner, can talk
- Helps avoid other unnecessary meetings

www.sapir-cs.com

| A Sample Product Backlog                                                   |           |         |  |  |  |
|----------------------------------------------------------------------------|-----------|---------|--|--|--|
| Backlog item                                                               | Estimate  |         |  |  |  |
| Allow a guest to make a reservation                                        | 3         |         |  |  |  |
| As a guest, I want to cancel a reservation.                                | 5         |         |  |  |  |
| As a guest, I want to change the dates of a reservation.                   | 3         |         |  |  |  |
| As a hotel employee, I can run RevPAR reports (revenue-per-available-room) | 8         |         |  |  |  |
| Improve exception handling                                                 | 8         |         |  |  |  |
|                                                                            | 30        |         |  |  |  |
|                                                                            | www.sapir | -cs.con |  |  |  |

## **A Sprint Backlog**

| Tasks                   | Mon | Tues | Wed | Thur | Fri |
|-------------------------|-----|------|-----|------|-----|
| Code the user interface | 8   | 4    | 8   |      |     |
| Code the middle tier    | 16  | 12   | 10  | 4    |     |
| Test the middle tier    | 8   | 16   | 16  | 11   | 8   |
| Write online help       | 12  |      |     |      |     |
| Write the foo class     | 8   | 8    | 8   | 8    | 8   |
| Add error logging       |     |      | 8   | 4    |     |